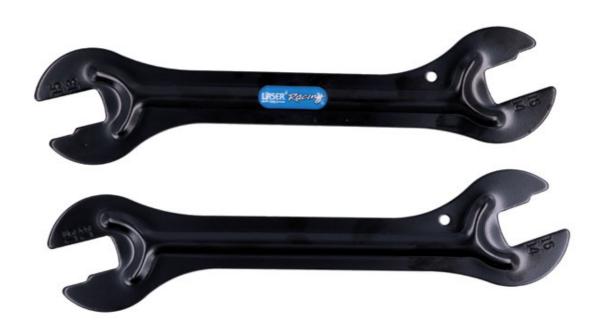

## LTR Hub Cone Spanner Set 2pc

Badly adjusted or loose cone nuts can cause unnecessary wear and damage to both the wheel bearings and inner hub components. These super slim cone spanners allow for the cone nuts to be tightened hard up against the axle lock nuts so that they don't then come undone taking the hub bearings back out of adjustment. This set covers the 4 most popular sizes and are long enough to provide a good amount of leverage.

## **Additional Information**

- Set of 2 double-ended cone spanners, with super slim profile to access wheel axle nuts for adjustment & maintenance.
- Fits sizes: 13, 14, 15, 16mm.
- · Both spanners are identical, allowing for adjustments to be made on each of the hub.
- · Manufactured from chrome plated steel.