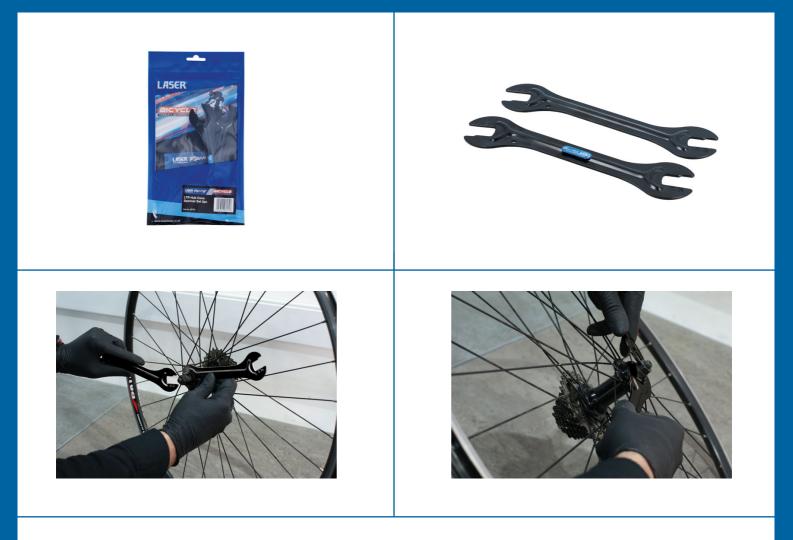

## LTR Hub Cone Spanner Set 2pc

Badly adjusted or loose cone nuts can cause unnecessary wear and damage to both the wheel bearings and inner hub components. These super slim cone spanners allow for the cone nuts to be tightened hard up against the axle lock nuts so that they don't then come undone taking the hub bearings back out of adjustment. This set covers the 4 most popular sizes and are long enough to provide a good amount of leverage.

## **Additional Information**

- Set of 2 double-ended cone spanners, with super slim profile to access wheel axle nuts for adjustment & maintenance.
- Fits sizes: 13, 14, 15, 16mm.
- · Both spanners are identical, allowing for adjustments to be made on each of the hub.
- · Manufactured from chrome plated steel.